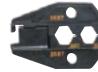

## **Crimp Tool**

## Take the strain out of cable crimps. This tool has your comfort in mind.

## **FEATURES**

- » Delivers more than 50,000 crimp cycles and has a double-plated jaw that increases its lifespan.
- » Soft, rubber-embedded handles and reduced grip distance.
- » Changing Die Sets doesn't require a screwdriver.
- » Order only the Die Sets you need.
- » Requires less hand force to crimp even at the last click in a cycle.