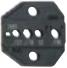

| tem                              | Code  |
|----------------------------------|-------|
| Crimp Tool (Frame Only)          | FT001 |
| Die Sets                         |       |
| RJ-45 VE/SS                      | FT002 |
| RJ-11/-12/SS                     | FT003 |
| RJ-22 Handset                    | FT004 |
| RJ-45 AMP/Tyco                   | FT005 |
| RJ-11 DEC-MMJ                    | FT006 |
| Universal Fiber Optic            | FT007 |
| R J-45 WE/SS and RG-6/RG-60 CATV | FT008 |