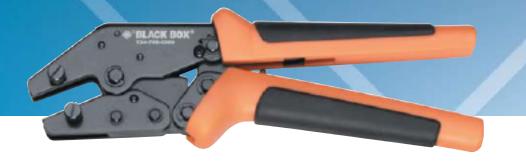

## **Crimp Tool**

## Take the strain out of cable crimps. This tool has your comfort in mind.

## **FEATURES**

- » Delivers more than 50,000 crimp cycles and has a double-plated jaw that increases its lifespan.
- » Soft, rubber-embedded handles and reduced grip distance.
- » Changing Die Sets doesn't require a screwdriver.
- » Order only the Die Sets you need.
- » Requires less hand force to crimp even at the last click in a cycle.