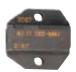

| tem                              | Code  |
|----------------------------------|-------|
| Crimp Tool (Frame Only)          | FT001 |
| Die Sets                         |       |
| RJ-45 VE/SS                      | FT002 |
| RJ-11/-12/SS                     | FT003 |
| RJ-22 Handset                    | FT004 |
| RJ-45 AMP/Tyco                   | FT005 |
| RJ-11 DEC-MMJ                    | FT006 |
| Universal Fiber Optic            | FT007 |
| R J-45 WE/SS and RG-6/RG-60 CATV | FT008 |