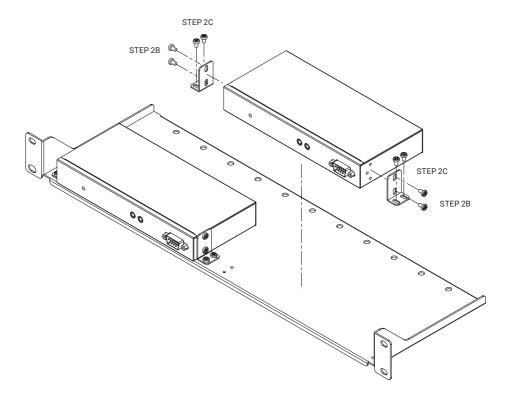

#### **INSTALLATION STEPS**

STEP 2A: Remove the rackmount tray from the packaging and place it on a secure surface.

NOTE: You will need to use the included screws to complete the installation. Refer to the illustration shown on the next page.

STEP 2B: To install the bracket to the extender, insert two screws (included) through two adjacent holes on the bracket into the holes on the side of the extender. Using the second bracket, repeat this step on the other side of the extender.

STEP 2C: To install the extender/bracket assembly to the rackmount tray, insert two screws (included) through the two holes on the bottom of the bracket into the holes on the rackmount tray. Repeat this step on the other side of the extender/bracket assembly.

STEP 2D: If you want to install a second extender on the rackmount tray, repeat Steps 2 and 3.