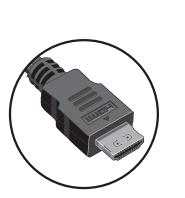

## **PHOTOS/ORDERING INFORMATION**

PREMIUM HIGH-SPEED HDMI CABLE WITH ETHERNET AND GRIPPING CONNECTORS – HDMI 2.0, 4K 60 HZ, UHD (VCB-HD2L-SERIES) DATA SHEET

Gripping connector

Premium High Speed HDMI with Ethernet Cables also provide immersive audio that is essential for AV applications. These cables support PCM 8-Channel, DTS-HD and Dolby Digital True HD Surround Sound audio for theater quality sound. Additionally, they can transmit up to 32 audio channels with 1536-kHz sampling rate as well as features such as HDMI's Audio Return Channel (ARC). And with Ethernet support, these cables allow for internet connectivity to be shared among connected webenabled HDMI devices. They also feature Gripping HDMI connectors, which provide a more secure connection than standard connectors to prevent annoying accidental disconnects. And with Gold plated contacts and connectors that provide superior conductivity, and foil and braid shielding that protects against EMI/RFI interference, you can rely on Black Box Premium High Speed HDMI Cables with Ethernet to perform.