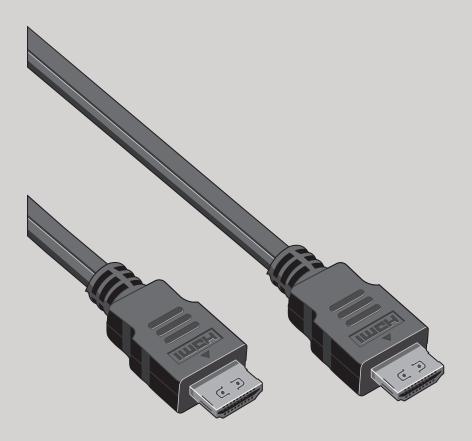

## **OVERVIEW/SPECIFICATIONS**

PREMIUM HIGH-SPEED HDMI CABLE WITH ETHERNET AND GRIPPING CONNECTORS – HDMI 2.0, 4K 60 HZ, UHD (VCB-HD2L-SERIES) DATA SHEET

Premium High Speed HDMI with Ethernet Cables also provide immersive audio that is essential for AV applications. These cables support PCM 8-Channel, DTS-HD and Dolby Digital True HD Surround Sound audio for theater quality sound. Additionally, they can transmit up to 32 audio channels with 1536-kHz sampling rate as well as features such as HDMI's Audio Return Channel (ARC). And with Ethernet support, these cables allow for internet connectivity to be shared among connected webenabled HDMI devices. They also feature Gripping HDMI connectors, which provide a more secure connection than standard connectors to prevent annoying accidental disconnects. And with Gold plated contacts and connectors that provide superior conductivity, and foil and braid shielding that protects against EMI/RFI interference, you can rely on Black Box Premium High Speed HDMI Cables with Ethernet to perform.